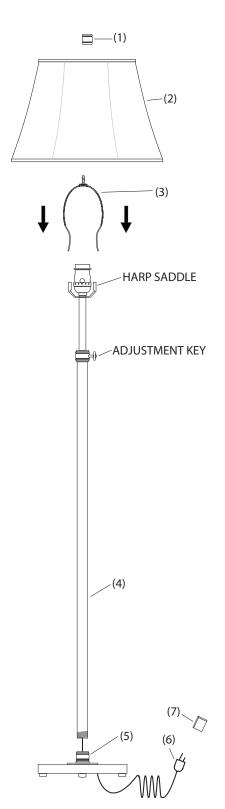

## ASSEMBLY INSTRUCTIONS

- 1) Carefully, remove all parts from the box.
- 2) Screw bottom thread of pole (4) into top threaded opening of base (5).
- 3) Put harp (3) into harp saddle by squeezing both sides of the harp together.
- 4) Remove finial (1) from the shade harp (3). Place lamp shade (2) onto the bolt attached to the top of harp. Screw finial (1) onto bolt to secure shade to the harp.
- 5) Insert light bulb Type A, maximum 150 watt into socket.
- 6) Remove protective plastic covering (7) from electrical prongs (6).
- 7) Plug lamp cord into wall outlet.

## Adjustment Instructions

- 1) Loosen adjustment key found on the column.
- 2) Adjust height to desired position.
- 3) Tighten adjustment key.